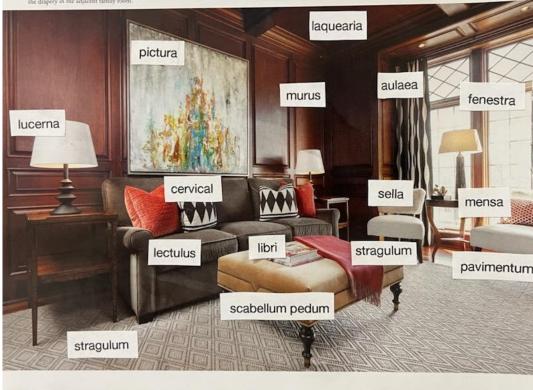

# Familia Locus / Living Room

by Yates, fourth grade

The husband's preferred escape for reading and quiet contemplation, the masculine lines of the paneled study are juxtuposed with upholstery fabrics that have a soft hand, including velvet on the sofa and shearling on the accent chairs. The hand-screened black-and-white material used for the window treatment is closely related to the drapery in the adjacent family room.