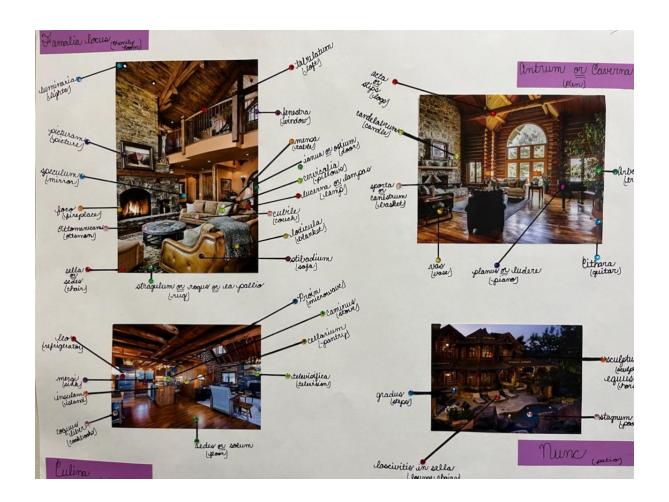

# Familia Locus / Living Room

by Yates, fourth grade

The husband's preferred escape for reading and quiet contemplation, the masculine lines of the paneled study are juxtuposed with upholstery fabrics that have a soft hand, including velvet on the sofa and shearling on the accent chairs. The hand-screened black-and-white material used for the window treatment is closely related to the drapery in the adjacent family room.