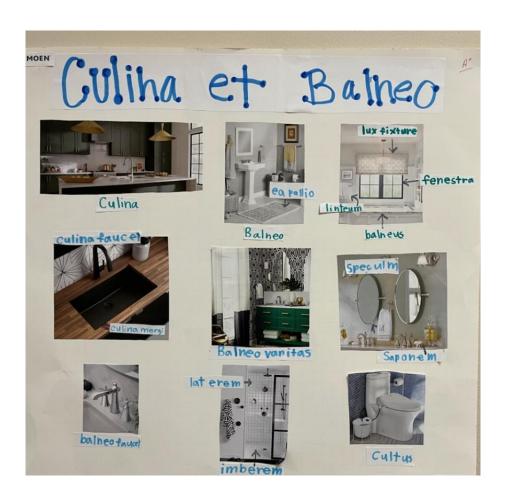

#### Domus / Home

by Robbi, fourth grade



# Familia Locus / Living Room

by Yates, fourth grade

The husband's preferred escape for reading and quiet contemplation, the masculine lines of the paneled study are juxtuposed with upholstery fabrics that have a soft hand, including velvet on the sofa and shearling on the accent chairs. The hand-screened black-and-white material used for the window treatment is closely related to the drapery in the adjacent family room.

## **Familia Locus**



### Culina / Kitchen

by Farris, fourth grade



## Culina et Balneo / Bathroom & Kitchen

by Savannah (fourth grade)