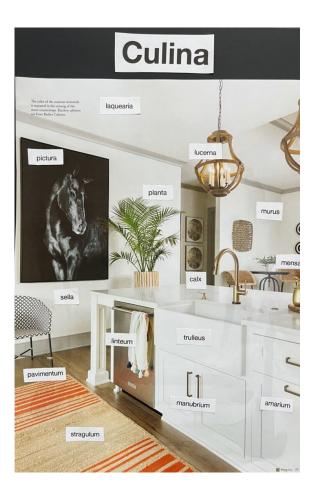

#### Domus / Home

by Robbi, fourth grade



# Familia Locus / Living Room

by Yates, fourth grade

The husband's preferred escape for reading and quiet contemplation, the masculine lines of the paneled study are juxtuposed with upholstery fabrics that have a soft hand, including velvet on the sofa and shearling on the accent chairs. The hand-screened black-and-white material used for the window treatment is closely related to the drapery in the adjacent family room.

## **Familia Locus**



### Culina / Kitchen

by Farris, fourth grade



## Culina et Balneo / Bathroom & Kitchen

by Savannah (fourth grade)